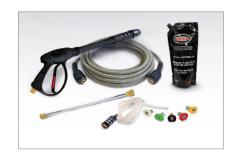

## **UNIT INCLUDES:**

- Rear load ergonomic spray gun
- Steel wand with QC & M22 fittings
- 5/16" x 35' MorFlex® high pressure hose with threaded M22 fittings
- Quick connect spray nozzles in 0°, 15°, 25°, 40° and soap
- Detergent siphon tube with filter
- Engine oil