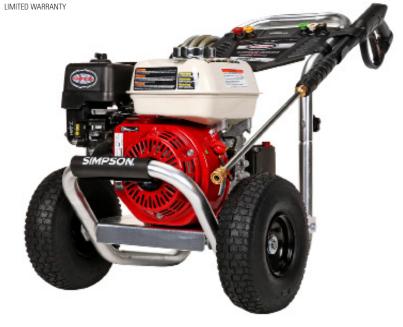

## **ALH3425-S**

## **ALUMINUM GAS** PRESSURE WASHER SERIES

POWERED by HONDA

**PART#** 60689

WATER PRESSURE: 3600 PSI

**FLOW RATE: 2.5 GPM** 

**ENGINE:** HONDA® GX200

**PUMP:** AAA® Industrial Triplex

**HOSE CONNECTIONS:** M22

TIRES: 10" Premium

**DIMENSIONS** (1 x w x h): 30" x 21" x 24"

## **FEATURES:**

- Aircraft grade aluminum frame is heavy-duty while remaining lightweight
- High pressure hoses are three times more abrasion resistant than rubber
- 4 Ply pneumatic tires provide increase stability and shock absorption
- Spray gun ergonomically designed for operator comfort and control
- Integrated accessory storage for convenience and ease of use