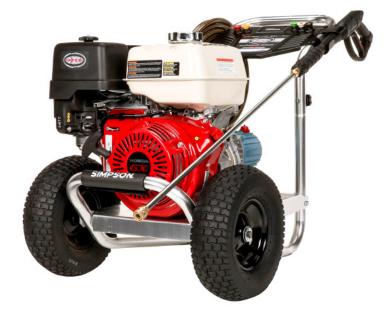

# **ALH4240**

## **ALUMINUM GAS** PRESSURE WASHER SERIES

## POWERED by HONDA

**PART#** 60688

**WATER PRESSURE:** 4200 PSI

FLOW RATE: 4.0 GPM

**ENGINE: HONDA® GX390** 

**PUMP:** CAT PUMP® Industrial Triplex

**HOSE CONNECTIONS**: QC

TIRES: 13" Premium

**DIMENSIONS** (I x w x h): 38" x 24" x 26"

### **FEATURES:**

- Aircraft grade aluminum frame is heavy-duty while remaining lightweight
- High pressure hose is three times more abrasion resistant than rubber
- 4 Ply pneumatic tires provide increased stability and shock absorption
- Spray gun ergonomically designed for operator comfort and control
- Integrated accessory storage for convenience and ease of use