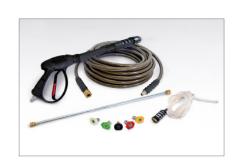

#### **UNIT INCLUDES:**

- Rear load ergonomic spray gun
- Steel wand with QC & M22 fittings
- 3/8" x 50' Monster Hose™ hose with QC fittings
- Quick connect spray nozzles in 0°, 15°, 25°, 40° and soap
- Detergent siphon tube with filter
- Engine oil